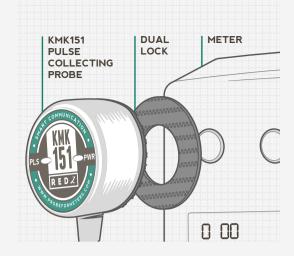

REDZ KMK151 probe is designed in same physical dimensions with IEC 62056-21 standard. It is specially designed to collect the pulses of energy meters that are transmitted as light and to convert them electrical pulses. It has 4 wire output thus can easily be connected to data collectors to be able to count pulses.

## PULSE COLLECTING PROBE

Transparent Parts: Transparent Poly Carbonate

~ 125 gr

N38

Lock Mechanism

Strong and easy to use Dual

Electronically compatible Compatible with IEC 62053-31

Weight:

Fixing to meter: