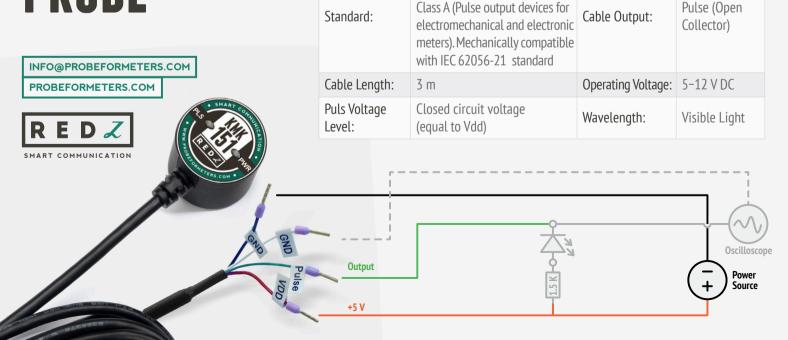

REDZ KMK151 probe is designed in same physical dimensions with IEC 62056-21 standard. It is specially designed to collect the pulses of energy meters that are transmitted as light and to convert them electrical pulses. It has 4 wire output thus can easily be connected to data collectors to be able to count pulses.

**MECHANICAL SPECIFICATIONS** 

**ELECTRICAL SPECIFICATIONS** 

Transparent Parts: Transparent Poly Carbonate

~ 125 gr

N38

Lock Mechanism

Strong and easy to use Dual

Electronically compatible Compatible with IEC 62053-31

Weight:

Fixing to meter:

Magnetic Force:

Diameter:

Body and Back

Cover Material:

Height:

32 mm

~ 28 mm

ABS